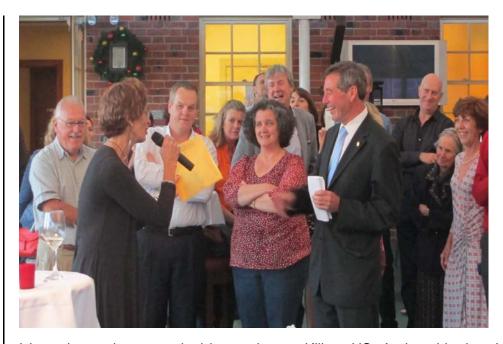

## KHS P&C Farewell to Mark Carter

The physical occupation of Killara High School occurred in1970 and commenced an exciting period for a lot of young people. We felt pretty special. The School comprised of Blocks A,B.C & D. The Canteen was a single story building. The Culture was influenced by strong personalities. The School Song was created. The grass down the back was for British Bulldog. Students put themselves forward for the sporting teams. Killara High School became the benchmark.

One of those first students was Mark Carter. He fitted into that group that did sport and study well. Mark graduated from Killara High in 1975.

In 2002, having achieved distinction in his chosen field of Education, Dr Mark Carter was appointed Principal of Killara High School. What goes around comes around. After 12 years as Principal, Mark leaves the School to take up a role as a Director in the Department of Education and to use his skills and expertise for the wider good.

Dr Carter was honoured at a function on Thursday night attended by Parents, Teachers and Community Leaders. Colleagues from the Class of '75 attended. The goodwill directed toward him was uplifting. His farewell speech was a reflection of the man. Mark is a passionate advocate for public education. He understood that he was a trustee of the futures of the many children who attended the school under his leadership. Mark led by example. He attended each working bee. He led the kids on Duke of Edinburgh walks. The School Uniform was again a sign of respect for the school. He nurtured the concepts of community and belonging.

As a sign of gratitude to Dr Carter for the legacy he leaves, the P&C Association have approved the establishment of an annual scholarship in his name which will be used to benefit those who strive to achieve more.

Killara High School is a place which encourages community and participation in a diverse range of activities. As evidenced in the words spoken at the farewell function, Dr Mark Carter leaves the school in a strong position. Our thanks go to a passionate advocate of public education.