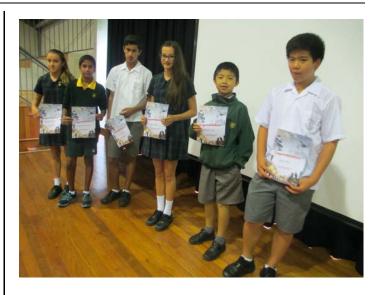

## **NSW Premier's Reading Challenge 2013**

This year approximately 246,000 students will receive certificates across the state from kindergarten to year 9. One of our Year 9 students **Tobias Teh** is one of only 150 students to receive the Challenge medal. Great effort!

The following students from Year 7 and 8 received their certificates at an assembly last week. They are Elizabeth Parsons, Chirath Premaratna, Ehsen Shaikh, Claire Vider, Lachlan Law, Angus Teh and Michael Boreham, who was absent on that day. The highlights of reading for enjoyment were emphasised and students were strongly encouraged to read and borrow over the holidays.

The Year 9 recipients are Jada Anderson, Annie Li, Greta Paget and Tobias Teh.

With staff and parents working together we can encourage a continued love of reading among all our students.

Karen Jones Teacher Librarian