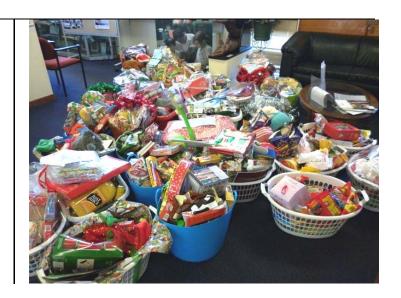

## **SJC Christmas Hampers**

It's the festive time of year again and the Social Justice Committee are making sure as many people as possible can celebrate. We have organised for all Home Groups to put together a hamper for a family that needs a bit of extra cheer. Together with the Salvation Army Killara High School will help at least forty families this Christmas. The SJC would like to thank all staff and students for their generous support.

Josie Tomlinson SJC Coordinator